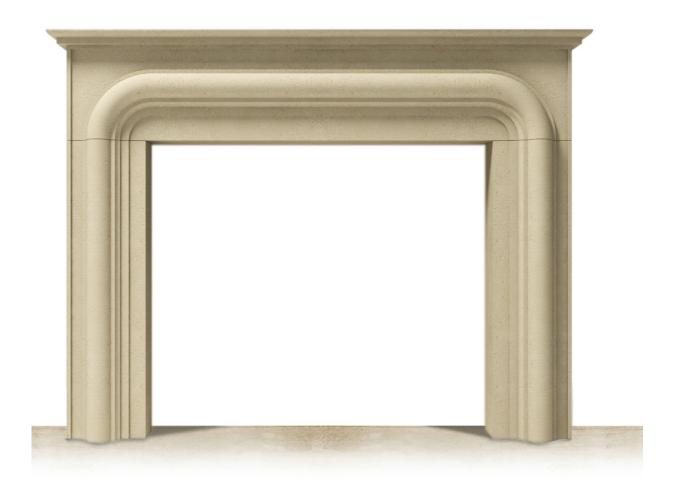

The Balzac

Features a concise, square opening with sly rounded corners, like the detailed but witty French writer himself.

Design inspired by Pesetti Alvaro & Figli

| THE BALZAC SPECIFICATIONS |                       |                        |  |                     |  |                     |  |                       |  |                        |
|---------------------------|-----------------------|------------------------|--|---------------------|--|---------------------|--|-----------------------|--|------------------------|
| FIREPLACE<br>OPENING      | A<br>OPENING<br>WIDTH | B<br>OPENING<br>HEIGHT |  | C<br>SHELF<br>WIDTH |  | D<br>SHELF<br>DEPTH |  | E<br>OVERALL<br>WIDTH |  | F<br>OVERALL<br>HEIGHT |
| 40" OPENING               | 40"                   | 36"                    |  | 63"                 |  | 7"                  |  | 59"                   |  | 49"                    |
| 42" OPENING               | 42"                   | 36"                    |  | 65"                 |  | 7"                  |  | 61"                   |  | 49"                    |
| 46" OPENING               | 46"                   | 36"                    |  | 69"                 |  | 7"                  |  | 65"                   |  | 49"                    |
| 48" OPENING               | 48"                   | 36"                    |  | 71"                 |  | 7"                  |  | 67"                   |  | 49"                    |