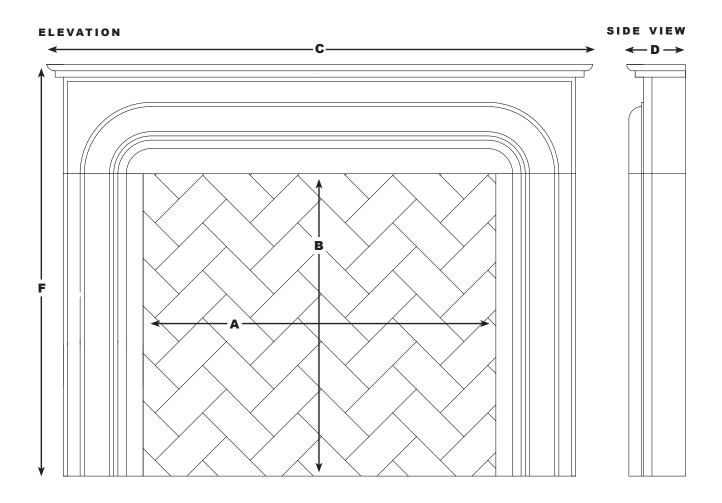

The Balzac

Features a concise, square opening with sly rounded corners, like the detailed but witty French writer himself.

Design inspired by Pesetti Alvaro & Figli

| THE BALZAC SPECIFICATIONS |                       |                        |  |                     |  |                     |  |                       |  |                        |
|---------------------------|-----------------------|------------------------|--|---------------------|--|---------------------|--|-----------------------|--|------------------------|
| FIREPLACE<br>OPENING      | A<br>OPENING<br>WIDTH | B<br>OPENING<br>HEIGHT |  | C<br>SHELF<br>WIDTH |  | D<br>SHELF<br>DEPTH |  | E<br>OVERALL<br>WIDTH |  | F<br>OVERALL<br>HEIGHT |
| 40" OPENING               | 40"                   | 36"                    |  | 63"                 |  | 7"                  |  | 59"                   |  | 49"                    |
| 42" OPENING               | 42"                   | 36"                    |  | 65"                 |  | 7"                  |  | 61"                   |  | 49"                    |
| 46" OPENING               | 46"                   | 36"                    |  | 69"                 |  | 7"                  |  | 65"                   |  | 49"                    |
| 48" OPENING               | 48"                   | 36"                    |  | 71"                 |  | 7"                  |  | 67"                   |  | 49"                    |