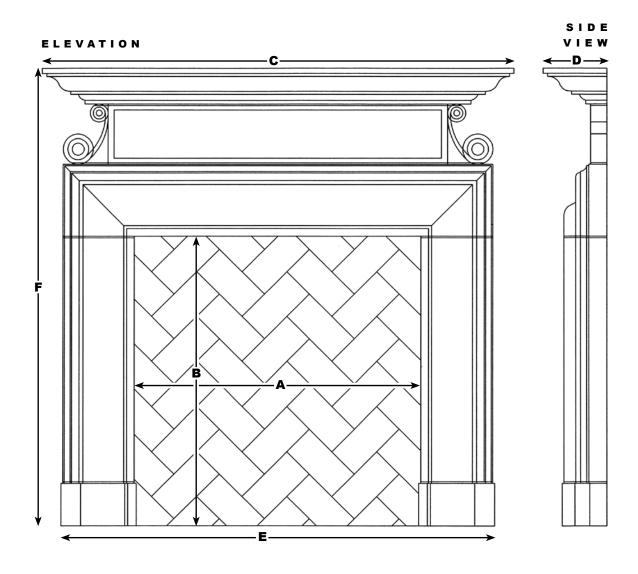

## THE JACOBEAN SPECIFICATIONS

| FIREPLACE<br>OPENING | A<br>OPENING<br>WIDTH | B<br>OPENING<br>HEIGHT | C<br>SHELF<br>WIDTH | D<br>SHELF<br>DEPTH | E<br>OVERALL<br>WIDTH | F<br>OVERALL<br>HEIGHT |
|----------------------|-----------------------|------------------------|---------------------|---------------------|-----------------------|------------------------|
| 36" opening          | 36"                   | 36"                    | 59 3/8"             | 8"                  | 54 3/8"               | 57 1/2"                |
| 40" opening          | 40"                   | 36"                    | 63 3/8"             | 8"                  | 58 3/8"               | 57 1/2"                |
| 44" opening          | 44"                   | 36"                    | 67 3/8"             | 8"                  | 62 3/8"               | 57 1/2"                |