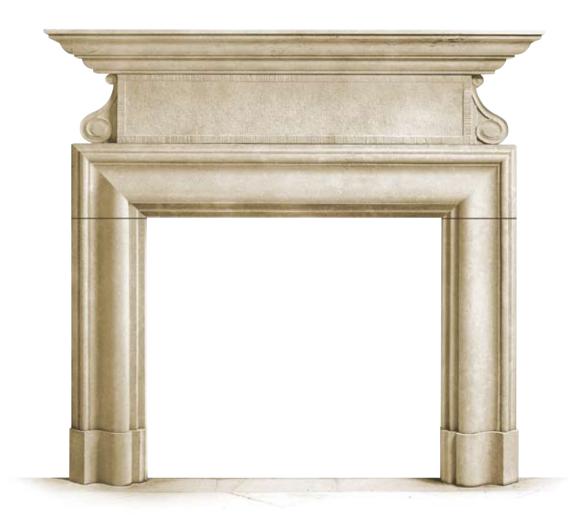

-{The Jacobean}

Evoking the era of 17th century English King James, the **Jacobean** features rich bolection molding topped by a framed lintelpiece and a shelf extending outward.