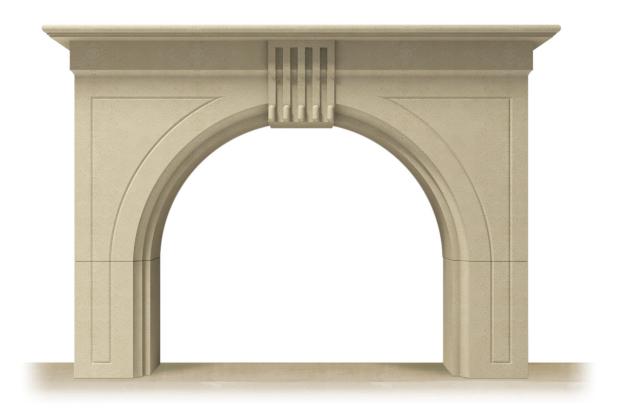

The Josephine

The well-rounded opening and cozy dimensions are perfect for a bedroom or sitting room.

Design inspired by Pesetti Alvaro & Figli

| THE JOSEPHINE SPECIFICATIONS |                       |                        |                     |                     |                       |                        |
|------------------------------|-----------------------|------------------------|---------------------|---------------------|-----------------------|------------------------|
| FIREPLACE<br>OPENING         | A<br>OPENING<br>WIDTH | B<br>OPENING<br>HEIGHT | C<br>SHELF<br>WIDTH | D<br>SHELF<br>DEPTH | E<br>OVERALL<br>WIDTH | F<br>OVERALL<br>HEIGHT |
| 40" OPENING                  | 40"                   | 36"                    | 66 1/2"             | 11 1/4"             | 60"                   | 47 1/2"                |
| 42" OPENING                  | 42"                   | 36"                    | 68 1/2"             | 11 1/4"             | 62"                   | 47 1/2"                |
| 46" OPENING                  | 46"                   | 36"                    | 72 1/2"             | 11 1/4"             | 66"                   | 47 1/2"                |
| 48" OPENING                  | 48"                   | 36"                    | 74 1/2"             | 11 1/4"             | 68"                   | 47 1/2"                |