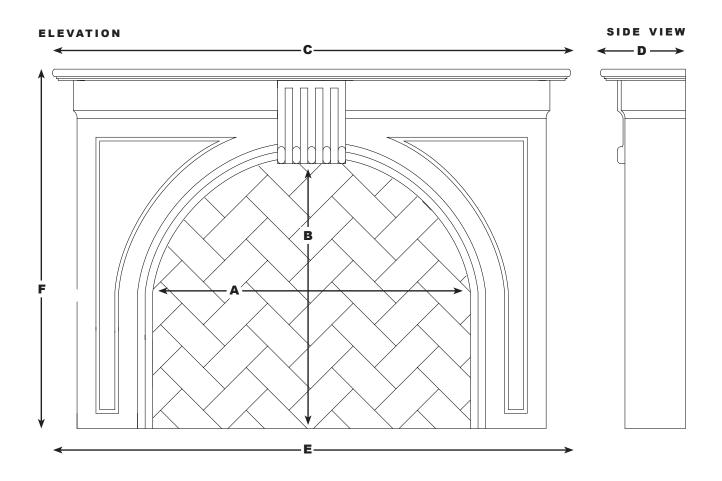

The Josephine

The well-rounded opening and cozy dimensions are perfect for a bedroom or sitting room.

Design inspired by Pesetti Alvaro & Figli

| THE JOSEPHINE SPECIFICATIONS |                       |                        |                     |                     |                       |                        |
|------------------------------|-----------------------|------------------------|---------------------|---------------------|-----------------------|------------------------|
| FIREPLACE<br>OPENING         | A<br>OPENING<br>WIDTH | B<br>OPENING<br>HEIGHT | C<br>SHELF<br>WIDTH | D<br>SHELF<br>DEPTH | E<br>OVERALL<br>WIDTH | F<br>OVERALL<br>HEIGHT |
| 40" OPENING                  | 40"                   | 36"                    | 66 1/2"             | 11 1/4"             | 60"                   | 47 1/2"                |
| 42" OPENING                  | 42"                   | 36"                    | 68 1/2"             | 11 1/4"             | 62"                   | 47 1/2"                |
| 46" OPENING                  | 46"                   | 36"                    | 72 1/2"             | 11 1/4"             | 66"                   | 47 1/2"                |
| 48" OPENING                  | 48"                   | 36"                    | 74 1/2"             | 11 1/4"             | 68"                   | 47 1/2"                |