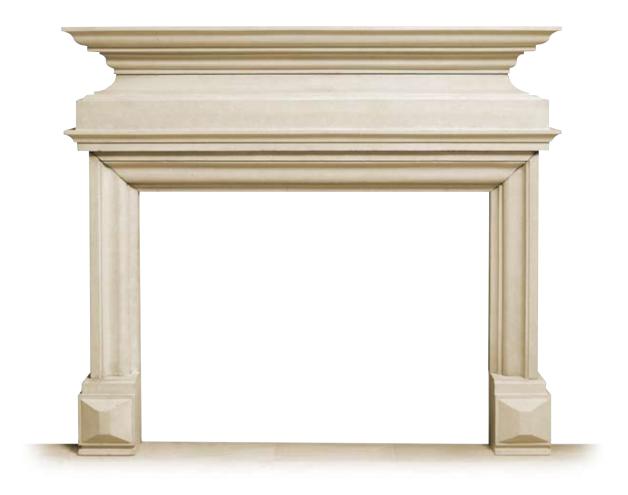

Louis XIII

The design, from the time of **French King Louis XIII**, takes on a clean, classical form, with several rich layers of molding.