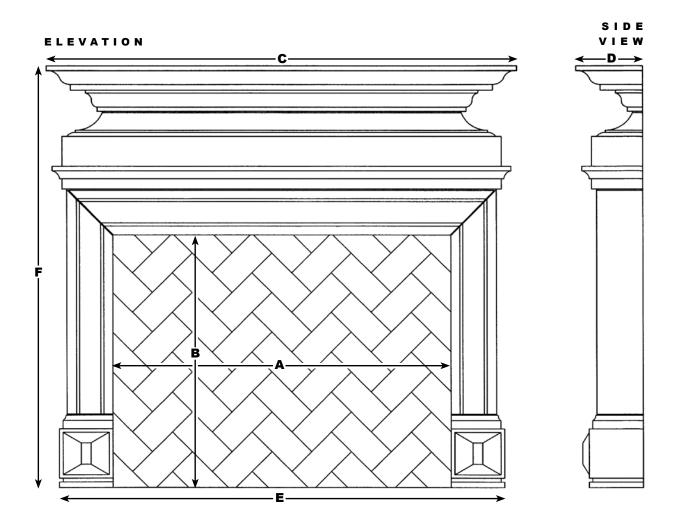

## LOUIS XIII SPECIFICATIONS

| FIREPLACE<br>OPENING | A<br>OPENING<br>WIDTH | B<br>OPENING<br>HEIGHT | C<br>SHELF<br>WIDTH | D<br>SHELF<br>DEPTH | E<br>OVERALL<br>WIDTH | F<br>OVERALL<br>HEIGHT |
|----------------------|-----------------------|------------------------|---------------------|---------------------|-----------------------|------------------------|
| 42" opening          | 42"                   | 36"                    | 61"                 | 9 1/2"              | 59 3/8"               | 60"                    |
| 48" opening          | 48"                   | 36"                    | 67"                 | 9 1/2"              | 65 3/8"               | 60"                    |
|                      |                       |                        |                     |                     |                       |                        |