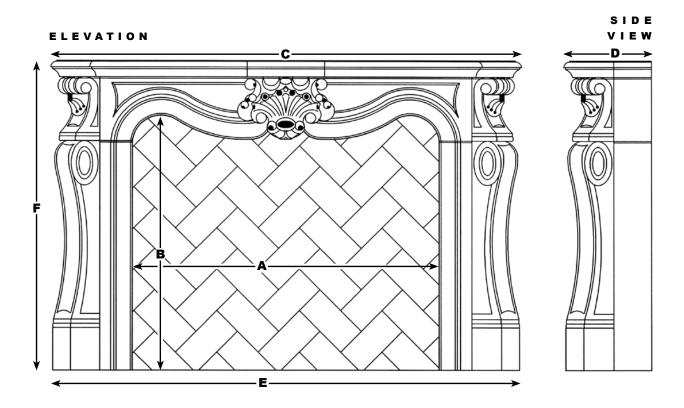

## LOUIS XV SPECIFICATIONS

| FIREPLACE<br>OPENING | A<br>OPENING<br>WIDTH | B<br>OPENING<br>HEIGHT | C<br>SHELF<br>WIDTH | D<br>SHELF<br>DEPTH | E<br>OVERALL<br>WIDTH | F<br>OVERALL<br>HEIGHT |
|----------------------|-----------------------|------------------------|---------------------|---------------------|-----------------------|------------------------|
| 42" opening          | 42"                   | 36"                    | 60"                 | 12"                 | 58"                   | 45"                    |