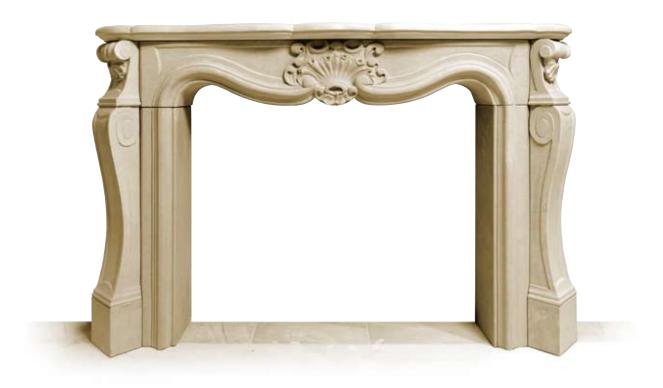

- Louis XV ]

In the style of 18th century **French King Louis XV**. The lintel takes the form of a bow, curving gracefully, with sculpted jambs and organic ornamentation.