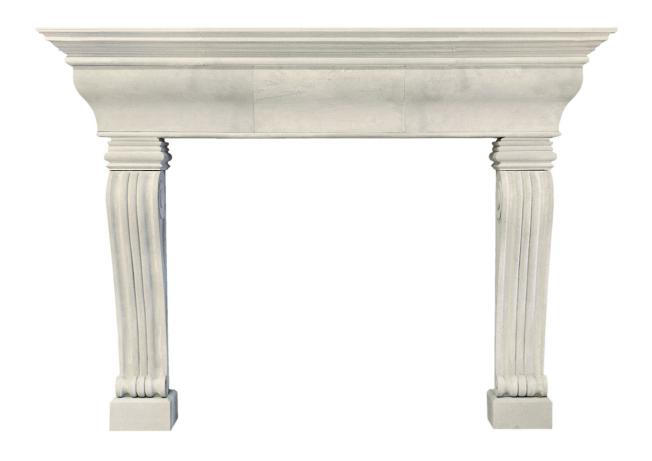

The Toscane

Two grandly-styled legs support an elegant Tuscan-inspired lintel.

| THE TOS              | CANE SPECI            | FICATIONS              |                     |                     |                       |                        |
|----------------------|-----------------------|------------------------|---------------------|---------------------|-----------------------|------------------------|
| FIREPLACE<br>OPENING | A<br>OPENING<br>WIDTH | B<br>OPENING<br>HEIGHT | C<br>SHELF<br>WIDTH | D<br>SHELF<br>DEPTH | E<br>OVERALL<br>WIDTH | F<br>OVERALL<br>HEIGHT |
| 42" OPENING          | 42"                   | 40"                    | 72"                 | 13 3/8"             | 56 3/8"               | 53 1/4"                |
| 46" OPENING          | 46"                   | 40"                    | 76"                 | 13 3/8"             | 60 3/8"               | 53 1/4"                |
| 48" OPENING          | 48"                   | 40"                    | 78"                 | 13 3/8"             | 62 3/8"               | 53 1/4"                |