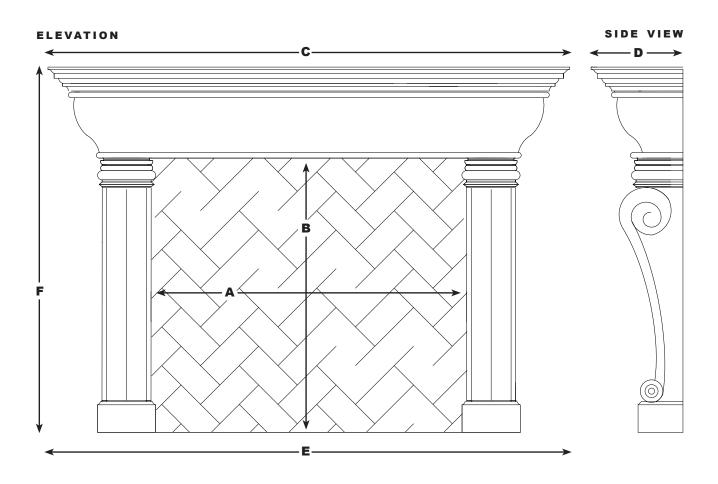

The Toscane

Two grandly-styled legs support an elegant Tuscan-inspired lintel.

| THE TOS              | CANE SPECI            | FICATIONS              |                     |                     |                       |                        |
|----------------------|-----------------------|------------------------|---------------------|---------------------|-----------------------|------------------------|
| FIREPLACE<br>OPENING | A<br>OPENING<br>WIDTH | B<br>OPENING<br>HEIGHT | C<br>SHELF<br>WIDTH | D<br>SHELF<br>DEPTH | E<br>OVERALL<br>WIDTH | F<br>OVERALL<br>HEIGHT |
| 42" OPENING          | 42"                   | 40"                    | 72"                 | 13 3/8"             | 56 3/8"               | 53 1/4"                |
| 46" OPENING          | 46"                   | 40"                    | 76"                 | 13 3/8"             | 60 3/8"               | 53 1/4"                |
| 48" OPENING          | 48"                   | 40"                    | 78"                 | 13 3/8"             | 62 3/8"               | 53 1/4"                |